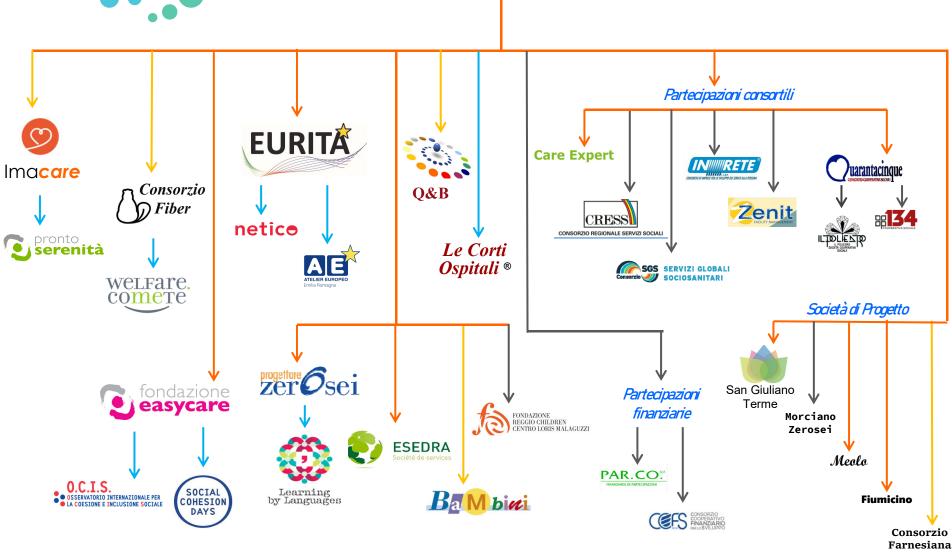

# Collegio Sindacale Organismo di Vigilanza

Legenda:

Organi e Organismi esterni

Funzioni di produzione

Funzioni di supporto

Funzioni tecniche

# Mission e governance structure

Disabled Persons -Disabili

Early Childhood/ Children -Infanzia

Elderly & Healthcare -Anziani