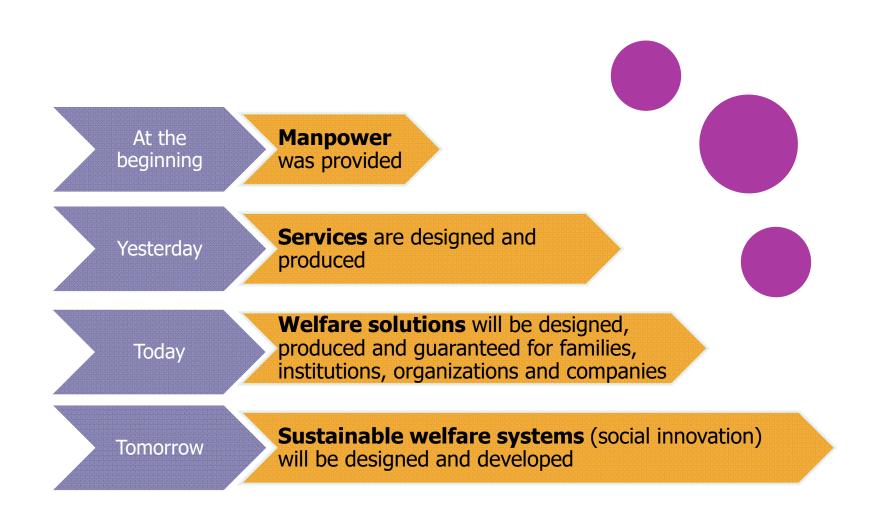

## **Paradigm inversion**

Yesterday

Market = needs = DEMAND

 Market = public programs and public spending = SUPPLY

## A new prespective

Rather than providing services the purpose is to guarantee advantages, benefits and solutions through them in order to offer an **enhancing human experience** to clients and meet their explicit and

latent needs.