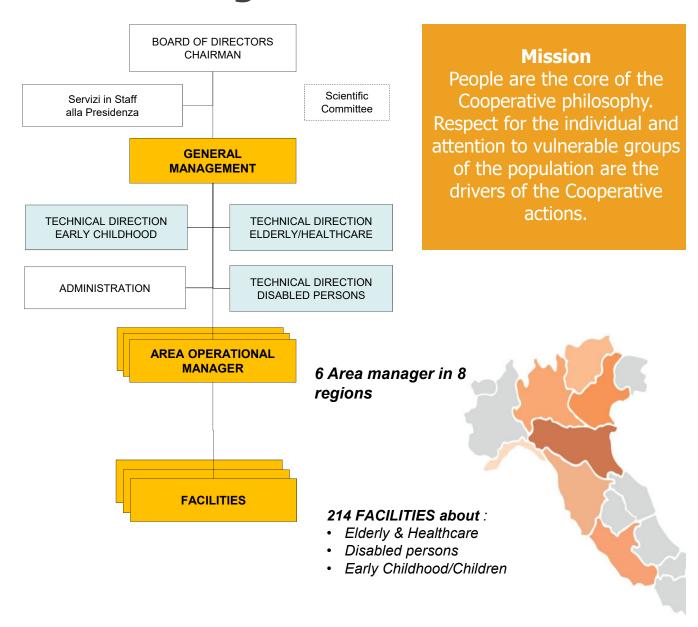

# Mission e governance structure

Disabled Persons -Disabili

Early Childhood/ Children -Infanzia

Elderly & Healthcare -Anziani

## 214 Facilities in 8 all over the country

## **Our Mission**

Designing and implementing integrated solutions to care, assistance, education and welfare needs for organisations, enterprises, families and persons in need, frailty, disability for long-term or temporary non-self-sufficiency.